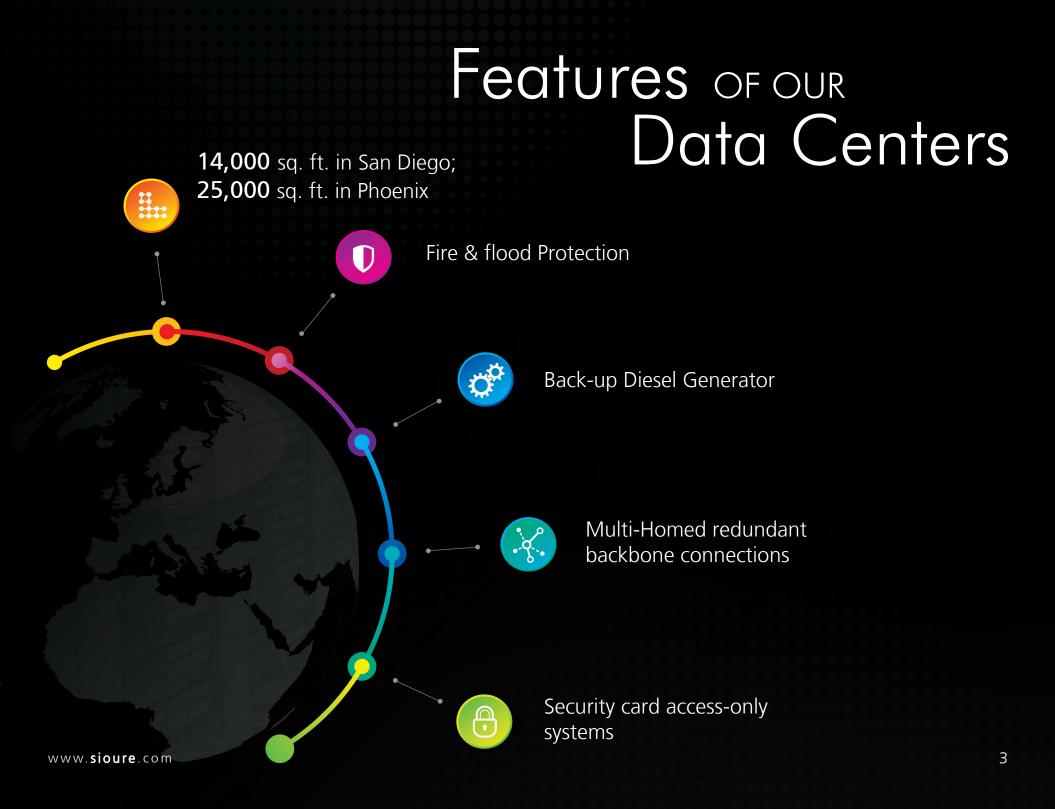

Sioure hosts more than **6,000** dedicated servers configured for Unix®, Windows, and Linux. Client data is stored in two fully modernized, state-of-the-art data centers (manned **24** hours a day, **7** days a week, and **365/366** days a year). Our emergency support teams are on-call to get you through any incident with a minimum of downtime.

# Website

Sioure Technologies knows that your data is crucial to your business; therefore, we have taken every possible measure to ensure your site's valuable content is protected from every possible hazard. Our data center is guarded **24/7**.

Be it our multiple redundant UPS backup systems and generators to ensure data integrity even during severe power outages, or our fingerprint identification entry system and banks of security cameras to prevent malicious intrusion, we have gone above and beyond to give you peace of mind when it comes to security.